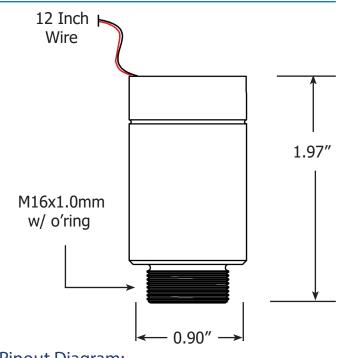

#### **Dimensions:**

#### **Pinout Diagram:**

12 inch bare wire leads w/ Stripped Ends (1/4 inch)

Red: (+) Black ( - )