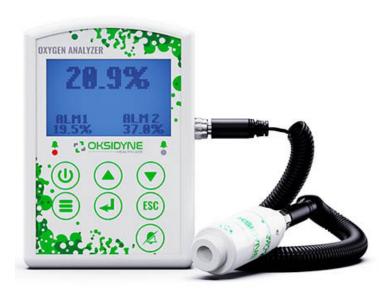

## Portable Percent Medical Oxygen Monitor

0 to 100% Oxygen Analysis Range

Large Backlit Display w/ User Friendly Menu

Integral Audible Alarms with Local Indicator

Low alarm 15% to 99%

High Alarm 18% to 99%

**Electrochemical Sensor Technology** 

The MED-19 was designed with the customer in mind, to provide an easy and accurate way to verify oxygen used in medical and veterinary clinics.

This low-maintenance inexpensive gas analyzer has been designed to spot check oxygen levels in anaesthesia, intensive care, incubators or other oxygen therapy applications.

## Specifications:

| Accuracy:                 | <1% of Full Scale Range   |
|---------------------------|---------------------------|
| Alarms:                   | Configurable High & Low   |
| Analysis Range:           | 0 - 100 Percent           |
| Calibration:              | Periodically              |
| Cable Length:             | 15 ft when Fully Extended |
| Classification:           | General Purpose           |
| Dimensions:               | 4.83 x 3.25 x 1.50 Inches |
| Display:                  | Integrated w/ Backlight   |
| Enclosure:                | Anodized Aluminum         |
| Flow Rate:                | 0.4 - 20.0 SCFH           |
| Linearity:                | <1% of Full Scale Range   |
| Gas Connections:          | M16 x 1.0 mm Threads      |
| Operating Temperature:    | 5 - 45 deg C              |
| Power:                    | (3) AAA Batteries         |
| Optional Power:           | 100 - 240 VAC Adapter     |
| Response Time:            | T90 in 10 Seconds         |
| Sensor:                   | OKS-19                    |
| Sensor Life:              | 60 Months                 |
| Sensitivity:              | 0.1%                      |
| Temperature Compensation: | Integral                  |
| Warranty:                 | 24 Months                 |
| Weight:                   | 280g (10oz)               |